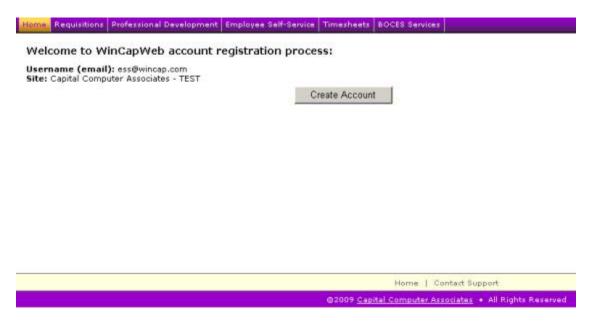

| what is you What is you What is you Where were              | e one of the sample questi<br>r mother's maiden name? [<br>r first pet's name? [+]                                                   | ons)<br>+]            |            |                |
| (Clic | what is you What is you What is you Where were              | e one of the sample question r mother's maiden name? [ r first pet's name? [+] r you born? [+]                                       | ons)<br>+]            |            |                |

Next

The next page will be data that resides in the Payroll/Hr system. Any questions/revisions please contact your appropriate representative. Even if the data is not accurate please continue your account activation process.



## Final Step is select the button to "Create Account"