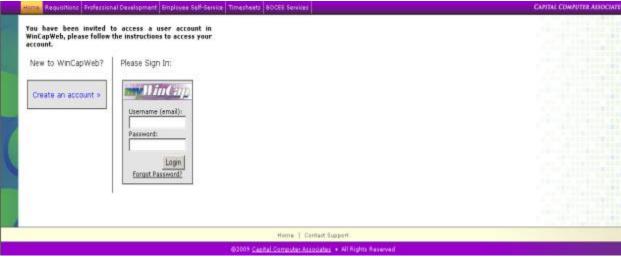

You will be presented with the following screen. You will need to select the option on the left hand side "Create a New Account".

Follow the instructions to complete your account activation.

Your password must conform to the requirements of at least 1 of each of the following, Letters, Numbers and Symbols and must total 8 characters. (A green bar will appear when your password conforms)