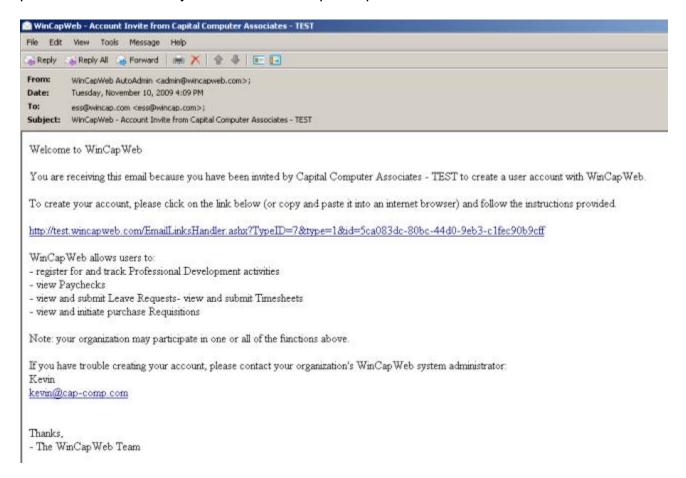

## **New User Account Registration**

As an employee of Baldwinsville CSD you will receive an email from *WinCapWEB* asking you to create an account. Click on the link or copy and paste the link into your web browser. If your currently have access to WinCap Web through an earlier experiment with Professional Development your old password will work. If you are new WinCapWeb please continue.