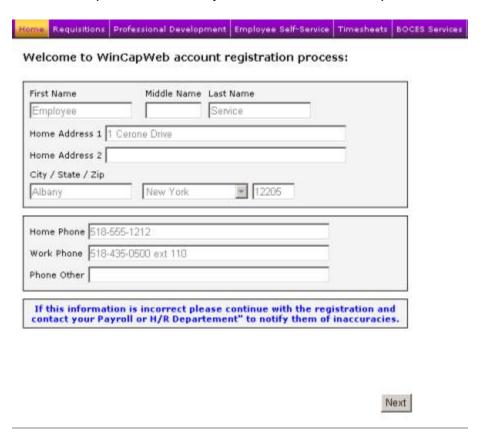

Next

The next page will be data that resides in the Payroll/Hr system. Any questions/revisions please contact your appropriate representative. Even if the data is not accurate please continue your account activation process.