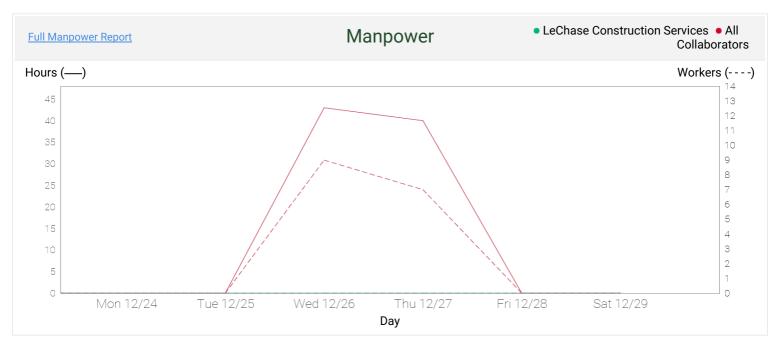

| 0                                    | Full Manpower Report (Workers / Hrs) |                 |                 |                 |                 |                 |                 |               |  |
|--------------------------------------|--------------------------------------|-----------------|-----------------|-----------------|-----------------|-----------------|-----------------|---------------|--|
| Work Logs                            | Sun<br>12/23/18                      | Mon<br>12/24/18 | Tue<br>12/25/18 | Wed<br>12/26/18 | Thu<br>12/27/18 | Fri<br>12/28/18 | Sat<br>12/29/18 | Week<br>Total |  |
| LeChase Construction<br>Services     | 0/0                                  | 0/0             | 0/0             | 0/0             | 0/0             | 0/0             | 0/0             | 0/0           |  |
| Erie Mechanical<br>Contractors, Inc. | 0/0                                  | 0/0             | 0/0             | 0/0             | 0/0             | 0/0             | 0/0             | 0/0           |  |
| J&B Installations, Inc.              | 0/0                                  | 0/0             | 0/0             | 0/0             | 0/0             | 0/0             | 0/0             | 0/0           |  |
| Knapp Electric                       | 0/0                                  | 0/0             | 0/0             | 0/0             | 0/0             | 0/0             | 0/0             | 0/0           |  |
| Lan-Co Companies                     | 0/0                                  | 0/0             | 0/0             | 0/0             | 0/0             | 0/0             | 0/0             | 0/0           |  |
| Lawman Heating & Cooling             | 0/0                                  | 0/0             | 0/0             | 0/0             | 0/0             | 0/0             | 0/0             | 0/0           |  |
| MCK Building<br>Associates Inc       | 0/0                                  | 0/0             | 0/0             | 9 / 43          | 7 / 40          | 0/0             | 0/0             | 16 / 83       |  |
| City Lift                            | 0/0                                  | 0/0             | 0/0             | 2/2             | 0/0             | 0/0             | 0/0             | 2/2           |  |
| Paragon Masonry                      | 0/0                                  | 0/0             | 0/0             | 4/32            | 4/16            | 0/0             | 0/0             | 8 / 48        |  |
| Ward Steel                           | 0/0                                  | 0/0             | 0/0             | 3/9             | 3 / 24          | 0/0             | 0/0             | 6 / 33        |  |
| Myriad Electric                      | 0/0                                  | 0/0             | 0/0             | 0/0             | 0/0             | 0/0             | 0/0             | 0/0           |  |
| Day Total                            | 0/0                                  | 0/0             | 0/0             | 9 / 43          | 7 / 40          | 0/0             | 0/0             | 16 / 83       |  |