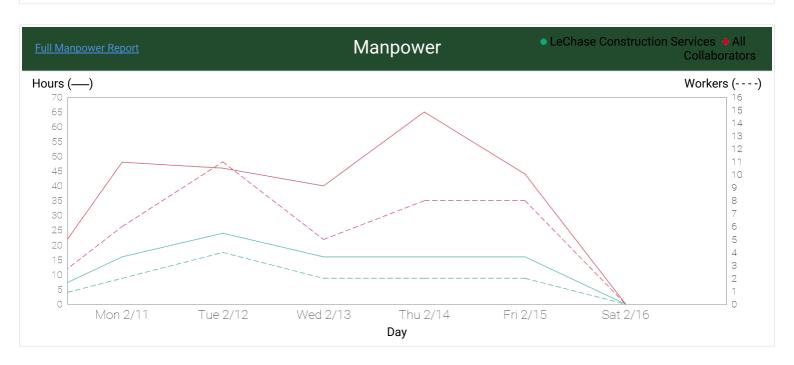

#### 1789750 - Baldwinsville 2016 Capital Improvements Project

View All Photos

| Detailed Stats February Week 3 Stats (02/10/19 - 02/16/19) |       |  |  |  |  |
|------------------------------------------------------------|-------|--|--|--|--|
| 50                                                         | 331   |  |  |  |  |
| Workers                                                    | Hours |  |  |  |  |
| All Time Stats                                             |       |  |  |  |  |
| 2638                                                       | 19463 |  |  |  |  |
| Workers                                                    | Hours |  |  |  |  |

| Full Manpower Report (Workers / Hrs) |                 |                 |                 |                 |                 |                 |                 |               |
|--------------------------------------|-----------------|-----------------|-----------------|-----------------|-----------------|-----------------|-----------------|---------------|
| Work Logs                            | Sun<br>02/10/19 | Mon<br>02/11/19 | Tue<br>02/12/19 | Wed<br>02/13/19 | Thu<br>02/14/19 | Fri<br>02/15/19 | Sat<br>02/16/19 | Week<br>Total |
| LeChase Construction<br>Services     | 0/0             | 2/16            | 4 / 24          | 2/16            | 2/16            | 2/16            | 0/0             | 12 / 88       |
| CME Associates (Geotechnical)        | 0/0             | 0/0             | 2/8             | 0/0             | 0/0             | 0/0             | 0/0             | 2/8           |
| LeChase<br>Construction              | 0/0             | 2/16            | 2/16            | 2/16            | 2/16            | 2/16            | 0/0             | 10 / 80       |
| Erie Mechanical<br>Contractors, Inc. | 0/0             | 0/0             | 2 / 13          | 0/0             | 2/17            | 2/12            | 0/0             | 6 / 42        |
| Erie Mechanical.                     | 0/0             | 0/0             | 2 / 13          | 0/0             | 2 / 17          | 2 / 12          | 0/0             | 6 / 42        |

| J&B Installations, Inc.        | 0/0 | 0/0    | 0/0     | 0/0    | 0/0     | 0/0     | 0/0 | 0/0      |
|--------------------------------|-----|--------|---------|--------|---------|---------|-----|----------|
| Knapp Electric                 | 0/0 | 0/0    | 0/0     | 0/0    | 0/0     | 0/0     | 0/0 | 0/0      |
| Lan-Co Companies               | 0/0 | 0/0    | 0/0     | 0/0    | 0/0     | 0/0     | 0/0 | 0/0      |
| Lawman Heating & Cooling       | 0/0 | 0/0    | 0/0     | 0/0    | 0/0     | 0/0     | 0/0 | 0/0      |
| MCK Building<br>Associates Inc | 0/0 | 6 / 48 | 9 / 33  | 5 / 40 | 6 / 48  | 6/32    | 0/0 | 32 / 201 |
| Edward Schalk &<br>Son         | 0/0 | 3 / 24 | 3/0     | 2/16   | 2/16    | 2/0     | 0/0 | 12 / 56  |
| Paragon Masonry                | 0/0 | 0/0    | 3/9     | 0/0    | 0/0     | 0/0     | 0/0 | 3/9      |
| Ward Steel                     | 0/0 | 3 / 24 | 3 / 24  | 3 / 24 | 4/32    | 4/32    | 0/0 | 17 / 136 |
| Myriad Electric                | 0/0 | 0/0    | 0/0     | 0/0    | 0/0     | 0/0     | 0/0 | 0/0      |
| Day Total                      | 0/0 | 8 / 64 | 15 / 70 | 7 / 56 | 10 / 81 | 10 / 60 | 0/0 | 50 / 331 |
|                                |     |        |         |        |         |         |     |          |