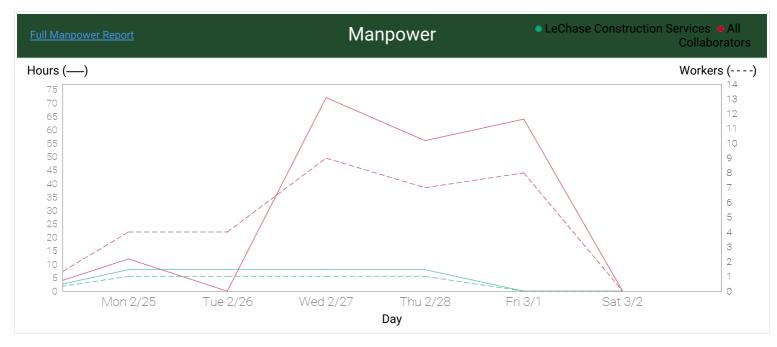

## Detailed Stats

| Company                              | Workers | Workers Manpower hours |  |  |  |
|--------------------------------------|---------|------------------------|--|--|--|
| LeChase Construction<br>Services     | 4       | 32                     |  |  |  |
| Erie Mechanical Contractors,<br>Inc. | 0       | 0                      |  |  |  |
| J&B Installations, Inc.              | 0       | 0                      |  |  |  |
| Knapp Electric                       | 0       | 0                      |  |  |  |
| Lan-Co Companies                     | 16      | 108                    |  |  |  |
| Lawman Heating & Cooling             | 0       | 0                      |  |  |  |
| MCK Building Associates Inc          | 16      | 96                     |  |  |  |
| Myriad Electric                      | 0       | 0                      |  |  |  |
| Week Total                           | 36      | 236                    |  |  |  |
| All Time Total                       | 2753    | 20279                  |  |  |  |

6

| S Full Manpower Report (Workers / Hrs) |                 |                 |                 |                 |                 |                 |                 |               |  |
|----------------------------------------|-----------------|-----------------|-----------------|-----------------|-----------------|-----------------|-----------------|---------------|--|
| Work Logs                              | Sun<br>02/24/19 | Mon<br>02/25/19 | Tue<br>02/26/19 | Wed<br>02/27/19 | Thu<br>02/28/19 | Fri<br>03/01/19 | Sat<br>03/02/19 | Week<br>Total |  |
| LeChase Construction<br>Services       | 0 / 0           | 1/8             | 1/8             | 1 / 8           | 1 / 8           | 0 / 0           | 0 / 0           | 4 / 32        |  |
| LeChase<br>Construction                | 0 / 0           | 1/8             | 1/8             | 1/8             | 1/8             | 0 / 0           | 0 / 0           | 4 / 32        |  |
| Erie Mechanical<br>Contractors, Inc.   | 0 / 0           | 0 / 0           | 0 / 0           | 0 / 0           | 0 / 0           | 0 / 0           | 0 / 0           | 0 / 0         |  |
| J&B Installations, Inc.                | 0 / 0           | 0 / 0           | 0 / 0           | 0 / 0           | 0 / 0           | 0 / 0           | 0 / 0           | 0 / 0         |  |
| Knapp Electric                         | 0 / 0           | 0 / 0           | 0 / 0           | 0 / 0           | 0 / 0           | 0 / 0           | 0 / 0           | 0 / 0         |  |
| Lan-Co Companies                       | 0 / 0           | 4 / 12          | 0 / 0           | 4 / 32          | 4 / 32          | 4 / 32          | 0 / 0           | 16 / 108      |  |
| Lan-co Companies                       | 0 / 0           | 4 / 12          | 0 / 0           | 4 / 32          | 4 / 32          | 4 / 32          | 0 / 0           | 16 / 108      |  |
| Lawman Heating & Cooling               | 0 / 0           | 0 / 0           | 0 / 0           | 0 / 0           | 0 / 0           | 0 / 0           | 0 / 0           | 0 / 0         |  |
| MCK Building<br>Associates Inc         | 0/0             | 0 / 0           | 4 / 0           | 5 / 40          | 3 / 24          | 4 / 32          | 0 / 0           | 16 / 96       |  |
| Joe Baldwin<br>Masonry                 | 0/0             | 0 / 0           | 1/0             | 0 / 0           | 0 / 0           | 0 / 0           | 0 / 0           | 1/0           |  |
| Ward Steel                             | 0 / 0           | 0 / 0           | 3 / 0           | 5 / 40          | 3 / 24          | 4 / 32          | 0 / 0           | 15/96         |  |
| Myriad Electric                        | 0 / 0           | 0 / 0           | 0 / 0           | 0 / 0           | 0 / 0           | 0 / 0           | 0 / 0           | 0 / 0         |  |
| Day Total                              | 0 / 0           | 5 / 20          | 5/8             | 10 / 80         | 8 / 64          | 8 / 64          | 0 / 0           | 36 / 236      |  |