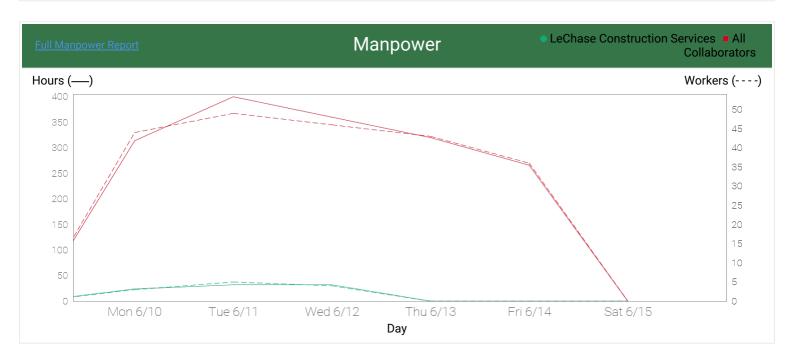

# 1789750 - Baldwinsville 2016 Capital Improvements Project - New Transportation Center

View All Photos

| Detailed Stats June Week 3 Stats (06/09/19 - 06/15/19 ) |       |  |  |  |  |  |
|---------------------------------------------------------|-------|--|--|--|--|--|
| 230                                                     | 1748  |  |  |  |  |  |
| Workers                                                 | Hours |  |  |  |  |  |
| All Time Stats                                          |       |  |  |  |  |  |
| 4294                                                    | 31577 |  |  |  |  |  |
| Workers                                                 | Hours |  |  |  |  |  |

| Full Manpower Report (Workers / Hrs) |                 |                 |                 |                 |                 |                 |                 |               |  |  |
|--------------------------------------|-----------------|-----------------|-----------------|-----------------|-----------------|-----------------|-----------------|---------------|--|--|
| Work Logs                            | Sun<br>06/09/19 | Mon<br>06/10/19 | Tue<br>06/11/19 | Wed<br>06/12/19 | Thu<br>06/13/19 | Fri<br>06/14/19 | Sat<br>06/15/19 | Week<br>Total |  |  |
| LeChase Construction<br>Services     | 0/0             | 3 / 24          | 5 / 32          | 4/32            | 0/0             | 0/0             | 0/0             | 12 / 88       |  |  |
| CME Associates (Concrete)            | 0/0             | 1/8             | 1 / 4           | 1/8             | 0/0             | 0/0             | 0/0             | 3 / 20        |  |  |
| CME Associates<br>(Geotechnical)     | 0/0             | 0/0             | 0/0             | 1/8             | 0/0             | 0/0             | 0/0             | 1/8           |  |  |
| CME Associates<br>(Steel)            | 0/0             | 0/0             | 1 / 4           | 0/0             | 0/0             | 0/0             | 0/0             | 1 / 4         |  |  |
| LeChase<br>Construction              | 0/0             | 2/16            | 3 / 24          | 2/16            | 0/0             | 0/0             | 0/0             | 7 / 56        |  |  |
| Erie Mechanical<br>Contractors, Inc. | 0/0             | 3 / 24          | 4/32            | 4/32            | 4/32            | 3 / 18          | 0/0             | 18 / 138      |  |  |
| Erie Mechanical.                     | 0/0             | 3 / 24          | 4 / 32          | 4/32            | 4/32            | 3 / 18          | 0/0             | 18 / 138      |  |  |
| Knapp Electric                       | 0/0             | 4/32            | 4/32            | 4/32            | 5 / 40          | 0/0             | 0/0             | 17 / 136      |  |  |
| Knapp Electric Inc.                  | 0/0             | 4/32            | 4/32            | 4/32            | 5 / 40          | 0/0             | 0/0             | 17 / 136      |  |  |
| Lan-Co Companies                     | 0/0             | 0/0             | 0/0             | 0/0             | 0/0             | 0/0             | 0/0             | 0/0           |  |  |
| Lawman Heating &<br>Cooling          | 0/0             | 8 / 64          | 8 / 64          | 9 / 72          | 9 / 72          | 8 / 64          | 0/0             | 42 / 336      |  |  |
| Lawman - Ductwork                    | 0/0             | 4/32            | 4/32            | 4/32            | 4/32            | 3 / 24          | 0/0             | 19 / 152      |  |  |
| Lawman - Piping                      | 0/0             | 4/32            | 4/32            | 5 / 40          | 5 / 40          | 5 / 40          | 0/0             | 23 / 184      |  |  |
| MCK Building<br>Associates Inc       | 0/0             | 27 / 178        | 29 / 232        | 29 / 224        | 25 / 176        | 25 / 184        | 0/0             | 135 /<br>994  |  |  |
| <b>Applied Coatings</b>              | 0/0             | 0/0             | 0/0             | 2/8             | 2/16            | 2/16            | 0/0             | 6 / 40        |  |  |
| Arrow Contracting                    | 0/0             | 0/0             | 0/0             | 0/0             | 2/12            | 0/0             | 0/0             | 2/12          |  |  |
| B.R. Johnson                         | 0/0             | 2/14            | 2/16            | 0/0             | 0/0             | 2/10            | 0/0             | 6 / 40        |  |  |
| City Lift                            | 0/0             | 2/8             | 0/0             | 0/0             | 2/6             | 0/0             | 0/0             | 4 / 14        |  |  |
| Edward Schalk &<br>Son               | 0/0             | 3 / 24          | 2/16            | 2/16            | 4/32            | 4/32            | 0/0             | 15 / 120      |  |  |
| Joe Baldwin<br>Masonry               | 0/0             | 9 / 54          | 9 / 72          | 9 / 72          | 6 / 48          | 6 / 48          | 0/0             | 39 / 294      |  |  |
| MCK Building<br>Associates           | 0/0             | 0/0             | 1/8             | 0/0             | 0/0             | 0/0             | 0/0             | 1/8           |  |  |
| Paragon Masonry                      | 0/0             | 6 / 48          | 10 / 80         | 9 / 72          | 4/32            | 6 / 48          | 0/0             | 35 / 280      |  |  |
| Ward Steel                           | 0/0             | 5/30            | 5 / 40          | 7 / 56          | 5/30            | 5/30            | 0/0             | 27 / 186      |  |  |
| Myriad Electric                      | 0/0             | 0/0             | 0/0             | 0/0             | 0/0             | 0/0             | 0/0             | 0/0           |  |  |
| Titan Roofing                        | 0/0             | 2/16            | 4 / 40          | 0/0             | 0/0             | 0/0             | 0/0             | 6 / 56        |  |  |
| Titan Roofinf                        | 0/0             | 2/16            | 0/0             | 0/0             | 0/0             | 0/0             | 0/0             | 2/16          |  |  |
| Titan Roofing                        | 0/0             | 0/0             | 4 / 40          | 0/0             | 0/0             | 0/0             | 0/0             | 4 / 40        |  |  |
| Day Total                            | 0/0             | 47 / 338        | 54 / 432        | 50 / 392        | 43 / 320        | 36 / 266        | 0/0             | 230 /<br>1748 |  |  |