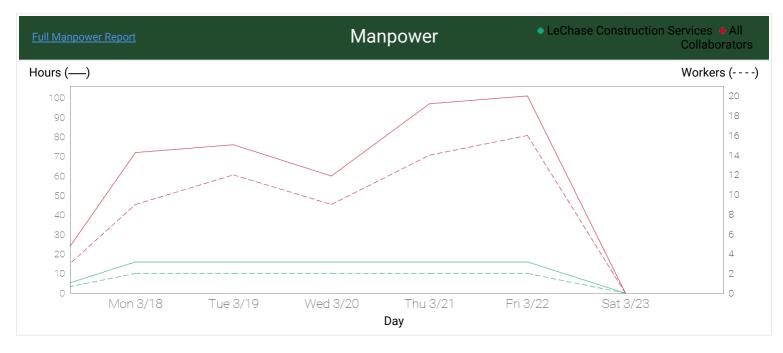

| S Full Manpower Report (Workers / Hrs)      |                 |                 |                 |                 |                 |                 |                 |               |
|---------------------------------------------|-----------------|-----------------|-----------------|-----------------|-----------------|-----------------|-----------------|---------------|
| Work Logs                                   | Sun<br>03/17/19 | Mon<br>03/18/19 | Tue<br>03/19/19 | Wed<br>03/20/19 | Thu<br>03/21/19 | Fri<br>03/22/19 | Sat<br>03/23/19 | Week<br>Total |
| LeChase Construction<br>Services            | 0/0             | 2/16            | 2/16            | 2/16            | 2/16            | 2/16            | 0 / 0           | 10 / 80       |
| LeChase<br>Construction                     | 0/0             | 2/16            | 2/16            | 2/16            | 2/16            | 2/16            | 0 / 0           | 10 / 80       |
| Erie Mechanical<br>Contractors, Inc.        | 0/0             | 0 / 0           | 1/2             | 0 / 0           | 0 / 0           | 0 / 0           | 0 / 0           | 1/2           |
| Erie Mechanical.                            | 0/0             | 0/0             | 1/2             | 0 / 0           | 0 / 0           | 0 / 0           | 0/0             | 1 / 2         |
| Knapp Electric                              | 0 / 0           | 0 / 0           | 0 / 0           | 0 / 0           | 0 / 0           | 0 / 0           | 0 / 0           | 0 / 0         |
| Lan-Co Companies                            | 0 / 0           | 3 / 24          | 3 / 24          | 0 / 0           | 3 / 24          | 3 / 24          | 0 / 0           | 12 / 96       |
| Lan-co Companies                            | 0/0             | 3 / 24          | 3 / 24          | 0 / 0           | 3 / 24          | 3 / 24          | 0 / 0           | 12/96         |
| Lawman Heating &<br>Cooling                 | 0/0             | 0 / 0           | 0 / 0           | 0 / 0           | 0 / 0           | 3/6             | 0 / 0           | 3/6           |
| Chris French & Brian<br>McBride             | 0/0             | 0 / 0           | 0 / 0           | 0 / 0           | 0 / 0           | 3/6             | 0/0             | 3/6           |
| MCK Building<br>Associates Inc              | 0/0             | 6 / 48          | 6 / 48          | 6 / 48          | 8 / 49          | 7 / 56          | 0 / 0           | 33 / 249      |
| C.T. Male                                   | 0/0             | 0 / 0           | 0 / 0           | 0 / 0           | 2/4             | 0 / 0           | 0 / 0           | 2/4           |
| Edward Schalk &<br>Son                      | 0/0             | 0 / 0           | 0 / 0           | 0 / 0           | 1 / 5           | 1/8             | 0 / 0           | 2 / 13        |
| Ward Steel                                  | 0 / 0           | 6 / 48          | 6 / 48          | 6 / 48          | 5 / 40          | 6 / 48          | 0 / 0           | 29 / 232      |
| Myriad Electric                             | 0 / 0           | 0 / 0           | 0 / 0           | 0 / 0           | 0 / 0           | 0 / 0           | 0 / 0           | 0 / 0         |
| Titan Roofing                               | 0 / 0           | 0 / 0           | 2/2             | 3 / 12          | 3 / 24          | 3 / 15          | 0 / 0           | 11 / 53       |
| Adam Weiler,John<br>Mills & Cameron<br>Reed | 0/0             | 0 / 0           | 0 / 0           | 3 / 12          | 3 / 24          | 3 / 15          | 0 / 0           | 9 / 51        |
| Cameron Reed &<br>Dave Spiock               | 0/0             | 0 / 0           | 2/2             | 0 / 0           | 0 / 0           | 0 / 0           | 0 / 0           | 2/2           |
| Day Total                                   | 0 / 0           | 11 / 88         | 14 / 92         | 11 / 76         | 16/113          | 18 / 117        | 0 / 0           | 70 / 486      |