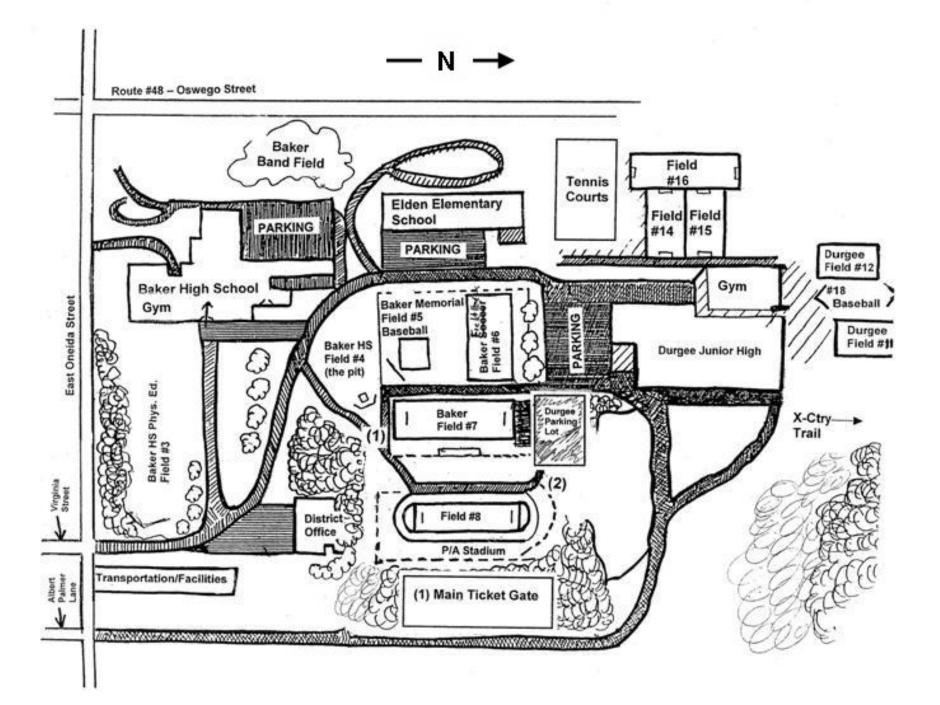

ugh 2 stop signs onto school campus. High School is first school on left as you drive into campus

## From NYS Thruway:

Take Exit #39

Take Route 690 WEST to Van Buren Road Exit, bear RIGHT (North) onto Van Buren Road Take to end, then take LEFT on Route 48 (Syracuse Street) Turn RIGHT on Route 31 (also is Route 370) at the 4 corners in Baldwinsville Turn LEFT at first street which is Virginia Street Stay straight through 2 stop signs onto school campus.

## From North:

Take Route 81 SOUTH to Route 31 at Cicero Turn RIGHT on Route 31 Stay on Route 31 for approximately 10 miles Just before getting into village, bear RIGHT on East Oneida Street Go to Stop where you will see school campus on right (approximately .7 mile)



Baldwinsville Central Schools Main Campus Game Fields & Buildings