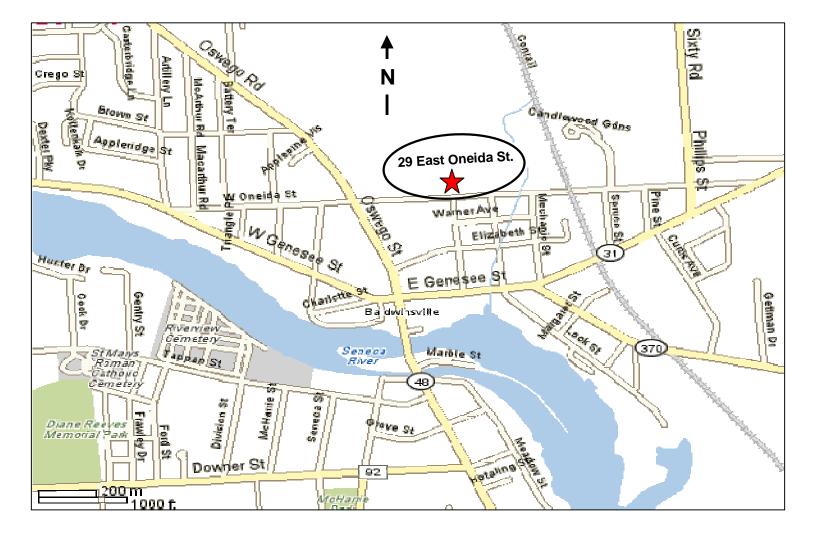

## Baldwinsville School Campus at: 29 East Oneida Street Baldwinsville, New York 13027

## From Syracuse:

Take Route 690 WEST to Van Buren Road Exit, bear RIGHT (North) onto Van Buren Road Take to end, then take LEFT on Route 48 (Syracuse Street) Turn RIGHT on Route 31 (also is Route 370) at the 4 corners in Baldwinsville Turn LEFT at first intersection which is Virginia Street Stay straight through 2 stop signs onto school campus. High School is first school on left as you drive into campus

## From NYS Thruway:

Take Exit #39

Take Route 690 WEST to Van Buren Road Exit, bear RIGHT (North) onto Van Buren Road Take to end, then take LEFT on Route 48 (Syracuse Street) Turn RIGHT on Route 31 (also is Route 370) at the 4 corners in Baldwinsville Turn LEFT at first street which is Virginia Street Stay straight through 2 stop signs onto school campus.

## From North:

Take Route 81 SOUTH to Route 31 at Cicero Turn RIGHT on Route 31 Stay on Route 31 for approximately 10 miles Just before getting into village, bear RIGHT on East Oneida Street Go to Stop where you will see school campus on right (approximately .7 mile)